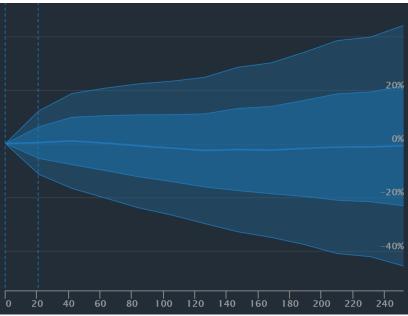

### 2015

| Total Scan Result     | 21 days | 42 days | 63 days | 84 days             | 105 days        | 126 days | 147 days        | 168 days | 189 days | 210 days | 231 days | 252 days             |
|-----------------------|---------|---------|---------|---------------------|-----------------|----------|-----------------|----------|----------|----------|----------|----------------------|
| Average Return        | -1.78%~ | -3.10%~ | -3.39%~ | -5.36% <del>▼</del> | <b>-7.25%</b> ▼ | -8.62%▼  | -7.92% <b>▼</b> | -9.17%▼  | -9.27%▼  | -8.25%▼  | -13.98%▼ | -15.58% <del>-</del> |
| Std dev for aggregate | 10.22%  | 14.05%  | 18.13%  | 19.03%              | 21.30%          | 22.21%   | 26.52%          | 29.93%   | 29.43%   | 28.13%   | 25.41%   | 25.85%               |
| Skewness (i)          | 1.25    | 0.37    | 0.27    | 0.12                | 0.12            | -0.08    | 0.66            | 0.81     | 0.87     | -0.29    | -1.42    | -1.69                |
| Kurtosis <b>1</b>     | 11.70   | 4.91    | 2.34    | 2.19                | 2.77            | 3.62     | 6.12            | 7.45     | 10.03    | 5.62     | 7.97     | 13.51                |