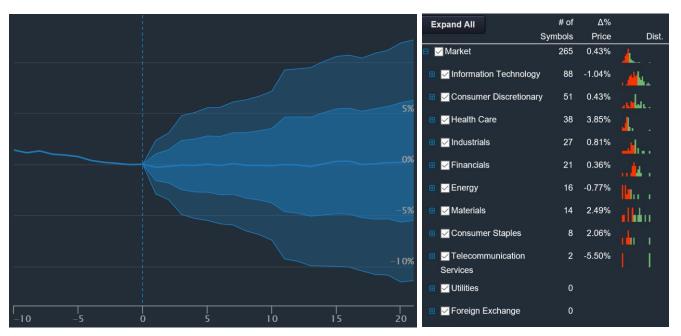

### 2015

| Total Scan Result     | 21 days | 42 days | 63 days | 84 days             | 105 days        | 126 days | 147 days        | 168 days | 189 days | 210 days | 231 days | 252 days             |
|-----------------------|---------|---------|---------|---------------------|-----------------|----------|-----------------|----------|----------|----------|----------|----------------------|
| Average Return        | -1.78%~ | -3.10%~ | -3.39%~ | -5.36% <del>▼</del> | <b>-7.25%</b> ▼ | -8.62%▼  | -7.92% <b>▼</b> | -9.17%▼  | -9.27%▼  | -8.25%▼  | -13.98%▼ | -15.58% <del>-</del> |
| Std dev for aggregate | 10.22%  | 14.05%  | 18.13%  | 19.03%              | 21.30%          | 22.21%   | 26.52%          | 29.93%   | 29.43%   | 28.13%   | 25.41%   | 25.85%               |
| Skewness (i)          | 1.25    | 0.37    | 0.27    | 0.12                | 0.12            | -0.08    | 0.66            | 0.81     | 0.87     | -0.29    | -1.42    | -1.69                |
| Kurtosis <b>1</b>     | 11.70   | 4.91    | 2.34    | 2.19                | 2.77            | 3.62     | 6.12            | 7.45     | 10.03    | 5.62     | 7.97     | 13.51                |