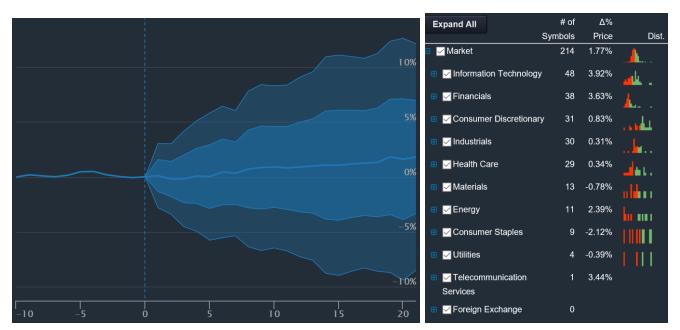

### 2015

| Total Scan Result     | 21 days | 42 days | 63 days | 84 days             | 105 days        | 126 days | 147 days        | 168 days | 189 days | 210 days | 231 days | 252 days             |
|-----------------------|---------|---------|---------|---------------------|-----------------|----------|-----------------|----------|----------|----------|----------|----------------------|
| Average Return        | -1.78%~ | -3.10%~ | -3.39%~ | -5.36% <del>▼</del> | <b>-7.25%</b> ▼ | -8.62%▼  | -7.92% <b>▼</b> | -9.17%▼  | -9.27%▼  | -8.25%▼  | -13.98%▼ | -15.58% <del>-</del> |
| Std dev for aggregate | 10.22%  | 14.05%  | 18.13%  | 19.03%              | 21.30%          | 22.21%   | 26.52%          | 29.93%   | 29.43%   | 28.13%   | 25.41%   | 25.85%               |
| Skewness (i)          | 1.25    | 0.37    | 0.27    | 0.12                | 0.12            | -0.08    | 0.66            | 0.81     | 0.87     | -0.29    | -1.42    | -1.69                |
| Kurtosis <b>1</b>     | 11.70   | 4.91    | 2.34    | 2.19                | 2.77            | 3.62     | 6.12            | 7.45     | 10.03    | 5.62     | 7.97     | 13.51                |