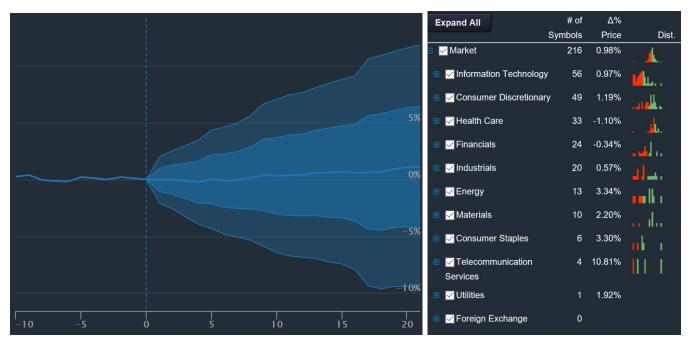

| Total Scan Result     | 21 days | 42 days | 63 days         | 84 days | 105 days | 126 days | 147 days        | 168 days | 189 days | 210 days | 231 days | 252 days |
|-----------------------|---------|---------|-----------------|---------|----------|----------|-----------------|----------|----------|----------|----------|----------|
| Average Return        | -1.87%▼ | -2.86%▼ | <b>-2.93%</b> ▼ | -3.47%▼ | -3.26%*  | -2.89%*  | <b>-4.41%</b> ▼ | -6.09%▼  | -6.15%▼  | -5.69%▼  | -5.57%▼  | -6.64%~  |
| Std dev for aggregate | 11.57%  | 14.22%  | 22.05%          | 23.20%  | 28.62%   | 37.70%   | 37.11%          | 36.70%   | 41.43%   | 47.32%   | 51.84%   | 50.84%   |
| Skewness i            | -0.30   | -0.11   | 1.26            | 0.99    | 1.80     | 3.84     | 3.47            | 2.81     | 3.28     | 4.41     | 5.38     | 4.65     |
| Kurtosis (1)          | 7.91    | 5.01    | 8.63            | 6.33    | 12.80    | 30.37    | 28.99           | 21.89    | 25.21    | 38.33    | 51.14    | 43.78    |