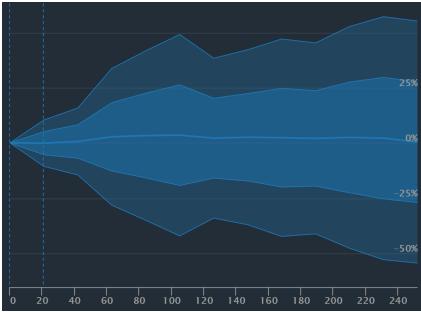

### 2015

| Total Scan Result     | 21 days | 42 days | 63 days | 84 days             | 105 days        | 126 days | 147 days        | 168 days | 189 days | 210 days | 231 days | 252 days             |
|-----------------------|---------|---------|---------|---------------------|-----------------|----------|-----------------|----------|----------|----------|----------|----------------------|
| Average Return        | -1.78%~ | -3.10%~ | -3.39%~ | -5.36% <del>▼</del> | <b>-7.25%</b> ▼ | -8.62%▼  | -7.92% <b>▼</b> | -9.17%▼  | -9.27%▼  | -8.25%▼  | -13.98%▼ | -15.58% <del>-</del> |
| Std dev for aggregate | 10.22%  | 14.05%  | 18.13%  | 19.03%              | 21.30%          | 22.21%   | 26.52%          | 29.93%   | 29.43%   | 28.13%   | 25.41%   | 25.85%               |
| Skewness (i)          | 1.25    | 0.37    | 0.27    | 0.12                | 0.12            | -0.08    | 0.66            | 0.81     | 0.87     | -0.29    | -1.42    | -1.69                |
| Kurtosis <b>1</b>     | 11.70   | 4.91    | 2.34    | 2.19                | 2.77            | 3.62     | 6.12            | 7.45     | 10.03    | 5.62     | 7.97     | 13.51                |