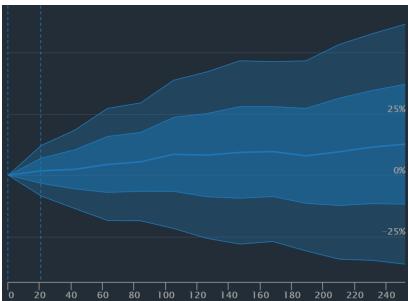

### 2015

| Total Scan Result     | 21 days | 42 days | 63 days | 84 days             | 105 days        | 126 days | 147 days        | 168 days | 189 days | 210 days | 231 days | 252 days             |
|-----------------------|---------|---------|---------|---------------------|-----------------|----------|-----------------|----------|----------|----------|----------|----------------------|
| Average Return        | -1.78%~ | -3.10%~ | -3.39%~ | -5.36% <del>▼</del> | <b>-7.25%</b> ▼ | -8.62%▼  | -7.92% <b>▼</b> | -9.17%▼  | -9.27%▼  | -8.25%▼  | -13.98%▼ | -15.58% <del>-</del> |
| Std dev for aggregate | 10.22%  | 14.05%  | 18.13%  | 19.03%              | 21.30%          | 22.21%   | 26.52%          | 29.93%   | 29.43%   | 28.13%   | 25.41%   | 25.85%               |
| Skewness (i)          | 1.25    | 0.37    | 0.27    | 0.12                | 0.12            | -0.08    | 0.66            | 0.81     | 0.87     | -0.29    | -1.42    | -1.69                |
| Kurtosis <b>1</b>     | 11.70   | 4.91    | 2.34    | 2.19                | 2.77            | 3.62     | 6.12            | 7.45     | 10.03    | 5.62     | 7.97     | 13.51                |