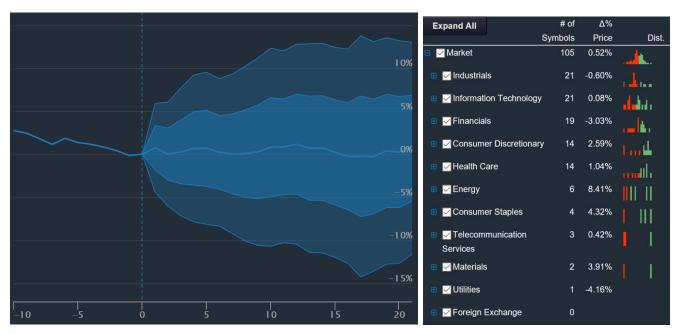

| Total Scan Result     | 21 days | 42 days | 63 days         | 84 days | 105 days | 126 days | 147 days        | 168 days | 189 days | 210 days | 231 days | 252 days |
|-----------------------|---------|---------|-----------------|---------|----------|----------|-----------------|----------|----------|----------|----------|----------|
| Average Return        | -1.87%▼ | -2.86%▼ | <b>-2.93%</b> ▼ | -3.47%▼ | -3.26%*  | -2.89%*  | <b>-4.41%</b> ▼ | -6.09%▼  | -6.15%▼  | -5.69%▼  | -5.57%▼  | -6.64%~  |
| Std dev for aggregate | 11.57%  | 14.22%  | 22.05%          | 23.20%  | 28.62%   | 37.70%   | 37.11%          | 36.70%   | 41.43%   | 47.32%   | 51.84%   | 50.84%   |
| Skewness i            | -0.30   | -0.11   | 1.26            | 0.99    | 1.80     | 3.84     | 3.47            | 2.81     | 3.28     | 4.41     | 5.38     | 4.65     |
| Kurtosis (1)          | 7.91    | 5.01    | 8.63            | 6.33    | 12.80    | 30.37    | 28.99           | 21.89    | 25.21    | 38.33    | 51.14    | 43.78    |