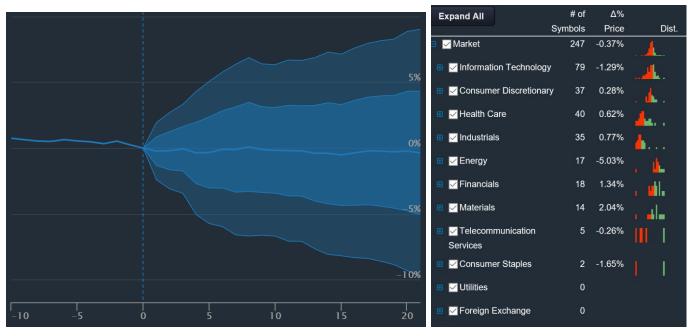

| Total Scan Result     | 21 days | 42 days | 63 days         | 84 days | 105 days | 126 days | 147 days        | 168 days | 189 days | 210 days | 231 days | 252 days |
|-----------------------|---------|---------|-----------------|---------|----------|----------|-----------------|----------|----------|----------|----------|----------|
| Average Return        | -1.87%▼ | -2.86%▼ | <b>-2.93%</b> ▼ | -3.47%▼ | -3.26%*  | -2.89%*  | <b>-4.41%</b> ▼ | -6.09%▼  | -6.15%▼  | -5.69%▼  | -5.57%▼  | -6.64%~  |
| Std dev for aggregate | 11.57%  | 14.22%  | 22.05%          | 23.20%  | 28.62%   | 37.70%   | 37.11%          | 36.70%   | 41.43%   | 47.32%   | 51.84%   | 50.84%   |
| Skewness i            | -0.30   | -0.11   | 1.26            | 0.99    | 1.80     | 3.84     | 3.47            | 2.81     | 3.28     | 4.41     | 5.38     | 4.65     |
| Kurtosis (1)          | 7.91    | 5.01    | 8.63            | 6.33    | 12.80    | 30.37    | 28.99           | 21.89    | 25.21    | 38.33    | 51.14    | 43.78    |