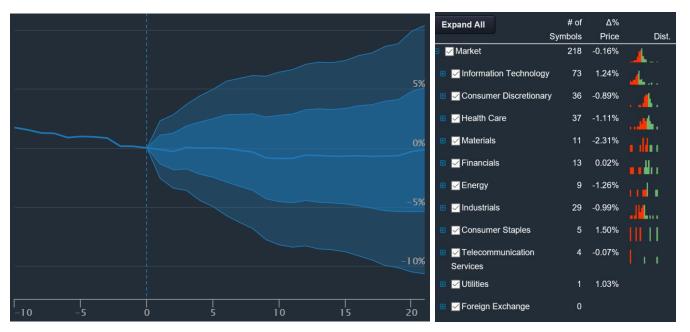

### 2015

| Total Scan Result     | 21 days | 42 days | 63 days | 84 days             | 105 days        | 126 days | 147 days        | 168 days | 189 days | 210 days | 231 days | 252 days             |
|-----------------------|---------|---------|---------|---------------------|-----------------|----------|-----------------|----------|----------|----------|----------|----------------------|
| Average Return        | -1.78%~ | -3.10%~ | -3.39%~ | -5.36% <del>▼</del> | <b>-7.25%</b> ▼ | -8.62%▼  | -7.92% <b>▼</b> | -9.17%▼  | -9.27%▼  | -8.25%▼  | -13.98%▼ | -15.58% <del>-</del> |
| Std dev for aggregate | 10.22%  | 14.05%  | 18.13%  | 19.03%              | 21.30%          | 22.21%   | 26.52%          | 29.93%   | 29.43%   | 28.13%   | 25.41%   | 25.85%               |
| Skewness (i)          | 1.25    | 0.37    | 0.27    | 0.12                | 0.12            | -0.08    | 0.66            | 0.81     | 0.87     | -0.29    | -1.42    | -1.69                |
| Kurtosis <b>1</b>     | 11.70   | 4.91    | 2.34    | 2.19                | 2.77            | 3.62     | 6.12            | 7.45     | 10.03    | 5.62     | 7.97     | 13.51                |