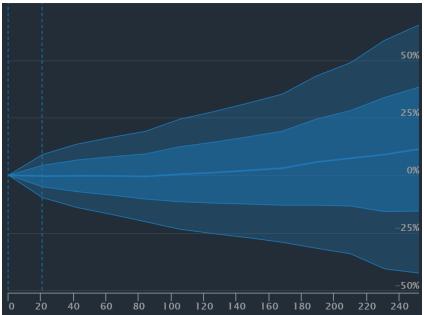

| Total Scan Result     | 21 days | 42 days | 63 days         | 84 days | 105 days | 126 days | 147 days        | 168 days | 189 days | 210 days | 231 days | 252 days |
|-----------------------|---------|---------|-----------------|---------|----------|----------|-----------------|----------|----------|----------|----------|----------|
| Average Return        | -1.87%▼ | -2.86%▼ | <b>-2.93%</b> ▼ | -3.47%▼ | -3.26%*  | -2.89%*  | <b>-4.41%</b> ▼ | -6.09%▼  | -6.15%▼  | -5.69%▼  | -5.57%▼  | -6.64%~  |
| Std dev for aggregate | 11.57%  | 14.22%  | 22.05%          | 23.20%  | 28.62%   | 37.70%   | 37.11%          | 36.70%   | 41.43%   | 47.32%   | 51.84%   | 50.84%   |
| Skewness i            | -0.30   | -0.11   | 1.26            | 0.99    | 1.80     | 3.84     | 3.47            | 2.81     | 3.28     | 4.41     | 5.38     | 4.65     |
| Kurtosis (1)          | 7.91    | 5.01    | 8.63            | 6.33    | 12.80    | 30.37    | 28.99           | 21.89    | 25.21    | 38.33    | 51.14    | 43.78    |