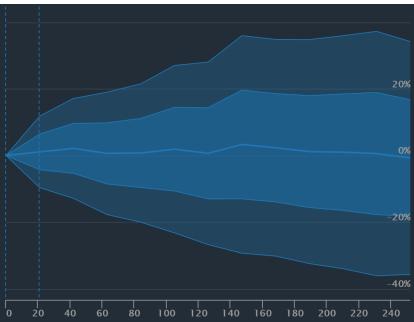

| Total Scan Result     | 21 days | 42 days | 63 days         | 84 days | 105 days | 126 days | 147 days        | 168 days | 189 days | 210 days | 231 days | 252 days |
|-----------------------|---------|---------|-----------------|---------|----------|----------|-----------------|----------|----------|----------|----------|----------|
| Average Return        | -1.87%▼ | -2.86%▼ | <b>-2.93%</b> ▼ | -3.47%▼ | -3.26%*  | -2.89%*  | <b>-4.41%</b> ▼ | -6.09%▼  | -6.15%▼  | -5.69%▼  | -5.57%▼  | -6.64%~  |
| Std dev for aggregate | 11.57%  | 14.22%  | 22.05%          | 23.20%  | 28.62%   | 37.70%   | 37.11%          | 36.70%   | 41.43%   | 47.32%   | 51.84%   | 50.84%   |
| Skewness i            | -0.30   | -0.11   | 1.26            | 0.99    | 1.80     | 3.84     | 3.47            | 2.81     | 3.28     | 4.41     | 5.38     | 4.65     |
| Kurtosis (1)          | 7.91    | 5.01    | 8.63            | 6.33    | 12.80    | 30.37    | 28.99           | 21.89    | 25.21    | 38.33    | 51.14    | 43.78    |