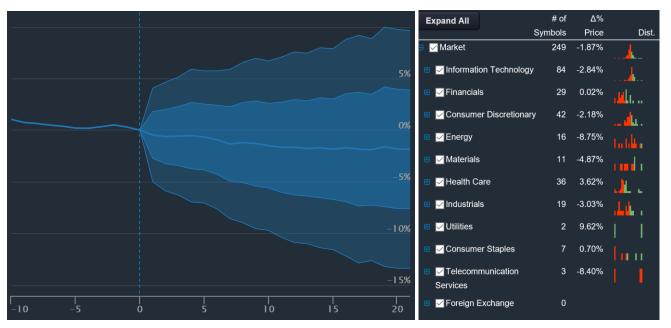

| Total Scan Result     | 21 days | 42 days | 63 days         | 84 days | 105 days | 126 days | 147 days        | 168 days | 189 days | 210 days | 231 days | 252 days |
|-----------------------|---------|---------|-----------------|---------|----------|----------|-----------------|----------|----------|----------|----------|----------|
| Average Return        | -1.87%▼ | -2.86%▼ | <b>-2.93%</b> ▼ | -3.47%▼ | -3.26%*  | -2.89%*  | <b>-4.41%</b> ▼ | -6.09%▼  | -6.15%▼  | -5.69%▼  | -5.57%▼  | -6.64%~  |
| Std dev for aggregate | 11.57%  | 14.22%  | 22.05%          | 23.20%  | 28.62%   | 37.70%   | 37.11%          | 36.70%   | 41.43%   | 47.32%   | 51.84%   | 50.84%   |
| Skewness i            | -0.30   | -0.11   | 1.26            | 0.99    | 1.80     | 3.84     | 3.47            | 2.81     | 3.28     | 4.41     | 5.38     | 4.65     |
| Kurtosis (1)          | 7.91    | 5.01    | 8.63            | 6.33    | 12.80    | 30.37    | 28.99           | 21.89    | 25.21    | 38.33    | 51.14    | 43.78    |