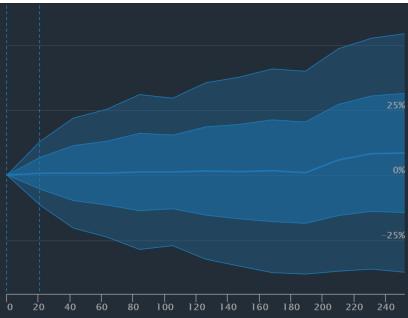

| Total Scan Result     | 21 days | 42 days | 63 days         | 84 days | 105 days | 126 days | 147 days        | 168 days | 189 days | 210 days | 231 days | 252 days |
|-----------------------|---------|---------|-----------------|---------|----------|----------|-----------------|----------|----------|----------|----------|----------|
| Average Return        | -1.87%▼ | -2.86%▼ | <b>-2.93%</b> ▼ | -3.47%▼ | -3.26%*  | -2.89%*  | <b>-4.41%</b> ▼ | -6.09%▼  | -6.15%▼  | -5.69%▼  | -5.57%▼  | -6.64%~  |
| Std dev for aggregate | 11.57%  | 14.22%  | 22.05%          | 23.20%  | 28.62%   | 37.70%   | 37.11%          | 36.70%   | 41.43%   | 47.32%   | 51.84%   | 50.84%   |
| Skewness i            | -0.30   | -0.11   | 1.26            | 0.99    | 1.80     | 3.84     | 3.47            | 2.81     | 3.28     | 4.41     | 5.38     | 4.65     |
| Kurtosis (1)          | 7.91    | 5.01    | 8.63            | 6.33    | 12.80    | 30.37    | 28.99           | 21.89    | 25.21    | 38.33    | 51.14    | 43.78    |