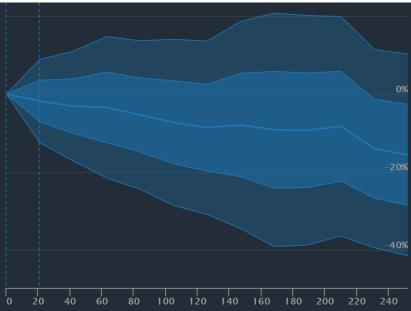

### 2015

| Total Scan Result     | 21 days | 42 days | 63 days | 84 days             | 105 days        | 126 days | 147 days        | 168 days | 189 days | 210 days | 231 days | 252 days             |
|-----------------------|---------|---------|---------|---------------------|-----------------|----------|-----------------|----------|----------|----------|----------|----------------------|
| Average Return        | -1.78%~ | -3.10%~ | -3.39%~ | -5.36% <del>▼</del> | <b>-7.25%</b> ▼ | -8.62%▼  | -7.92% <b>▼</b> | -9.17%▼  | -9.27%▼  | -8.25%▼  | -13.98%▼ | -15.58% <del>-</del> |
| Std dev for aggregate | 10.22%  | 14.05%  | 18.13%  | 19.03%              | 21.30%          | 22.21%   | 26.52%          | 29.93%   | 29.43%   | 28.13%   | 25.41%   | 25.85%               |
| Skewness (i)          | 1.25    | 0.37    | 0.27    | 0.12                | 0.12            | -0.08    | 0.66            | 0.81     | 0.87     | -0.29    | -1.42    | -1.69                |
| Kurtosis <b>1</b>     | 11.70   | 4.91    | 2.34    | 2.19                | 2.77            | 3.62     | 6.12            | 7.45     | 10.03    | 5.62     | 7.97     | 13.51                |