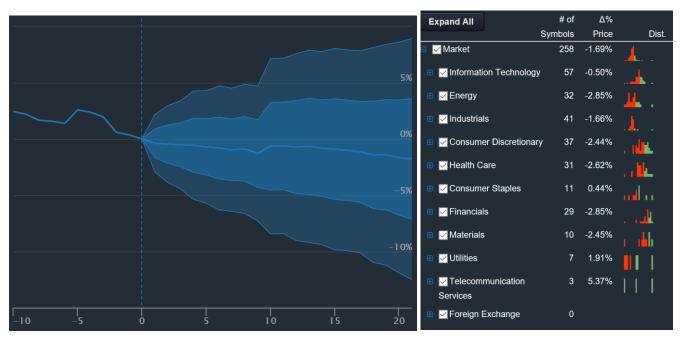

### 2015

| Total Scan Result     | 21 days | 42 days | 63 days | 84 days             | 105 days        | 126 days | 147 days        | 168 days | 189 days | 210 days | 231 days | 252 days             |
|-----------------------|---------|---------|---------|---------------------|-----------------|----------|-----------------|----------|----------|----------|----------|----------------------|
| Average Return        | -1.78%~ | -3.10%~ | -3.39%~ | -5.36% <del>▼</del> | <b>-7.25%</b> ▼ | -8.62%▼  | -7.92% <b>▼</b> | -9.17%▼  | -9.27%▼  | -8.25%▼  | -13.98%▼ | -15.58% <del>-</del> |
| Std dev for aggregate | 10.22%  | 14.05%  | 18.13%  | 19.03%              | 21.30%          | 22.21%   | 26.52%          | 29.93%   | 29.43%   | 28.13%   | 25.41%   | 25.85%               |
| Skewness (i)          | 1.25    | 0.37    | 0.27    | 0.12                | 0.12            | -0.08    | 0.66            | 0.81     | 0.87     | -0.29    | -1.42    | -1.69                |
| Kurtosis <b>1</b>     | 11.70   | 4.91    | 2.34    | 2.19                | 2.77            | 3.62     | 6.12            | 7.45     | 10.03    | 5.62     | 7.97     | 13.51                |