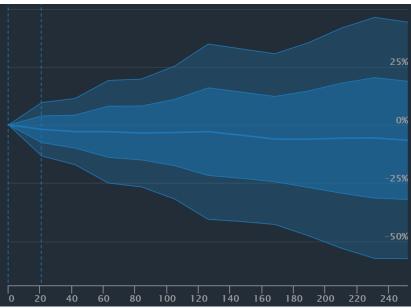

| Total Scan Result     | 21 days | 42 days | 63 days         | 84 days | 105 days | 126 days | 147 days        | 168 days | 189 days | 210 days | 231 days | 252 days |
|-----------------------|---------|---------|-----------------|---------|----------|----------|-----------------|----------|----------|----------|----------|----------|
| Average Return        | -1.87%▼ | -2.86%▼ | <b>-2.93%</b> ▼ | -3.47%▼ | -3.26%*  | -2.89%*  | <b>-4.41%</b> ▼ | -6.09%▼  | -6.15%▼  | -5.69%▼  | -5.57%▼  | -6.64%~  |
| Std dev for aggregate | 11.57%  | 14.22%  | 22.05%          | 23.20%  | 28.62%   | 37.70%   | 37.11%          | 36.70%   | 41.43%   | 47.32%   | 51.84%   | 50.84%   |
| Skewness i            | -0.30   | -0.11   | 1.26            | 0.99    | 1.80     | 3.84     | 3.47            | 2.81     | 3.28     | 4.41     | 5.38     | 4.65     |
| Kurtosis (1)          | 7.91    | 5.01    | 8.63            | 6.33    | 12.80    | 30.37    | 28.99           | 21.89    | 25.21    | 38.33    | 51.14    | 43.78    |